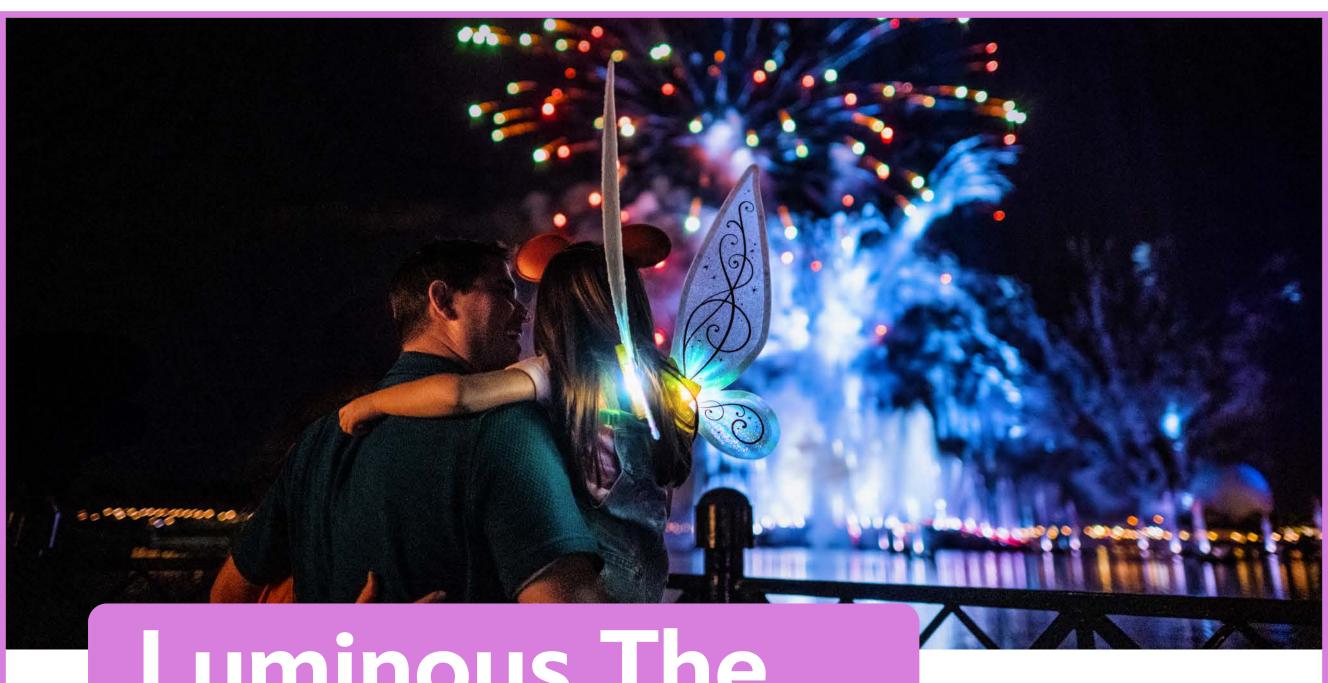

# Entertainment

This nighttime spectacular lights up the sky over World Showcase Lagoon. Featuring fireworks, fountains, lights, and an original composition, Luminous The Symphony of Us reminds us that we are more alike than we are different.