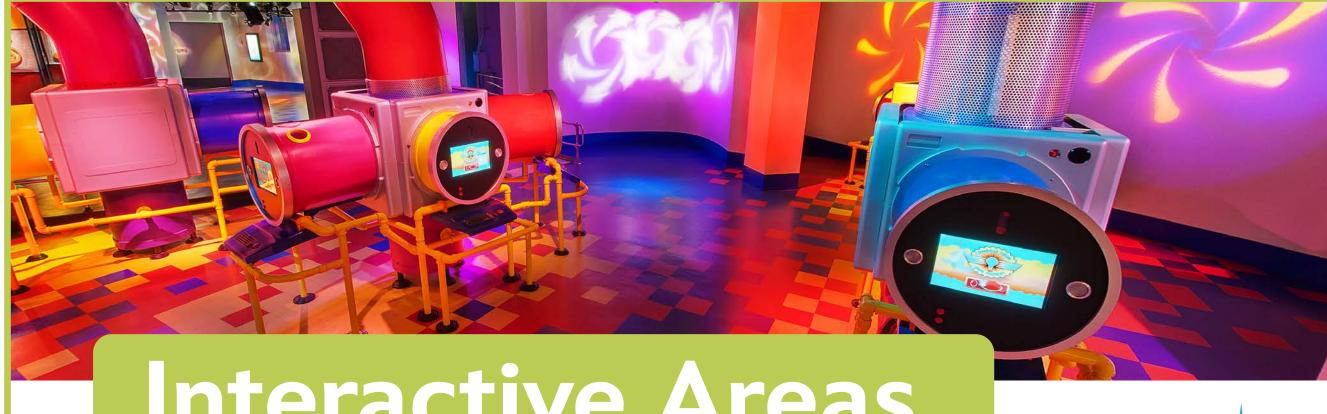

## Interactive Areas

Play spaces allow you to continue the fun after exiting these attractions:

Journey Into Imagination With Figment: ImageWorks - The "What If" Labs (World Celebration)

Mission: SPACE - Advanced Training Lab (World Discovery)

The Seas with Nemo & Friends - Bruce's Shark World (World Nature)

Spaceship Earth - Project Tomorrow: Inventing the Wonders of the Future (World Celebration)

Water comes to life as you stroll along this self-guided exploration trail: